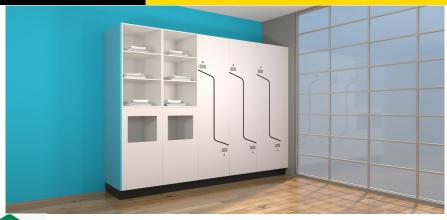

## **GREENSAFE CHECKLIST**

> Product

> Reference / Type

> Manufacturer

TIMBER LAMINATED LOCKER

Towel Unit Square Hole

Interloc Lockers and Partitions

This checklist is to assist specification in promoting the use of environmentally-responsible products and materials in our projects.