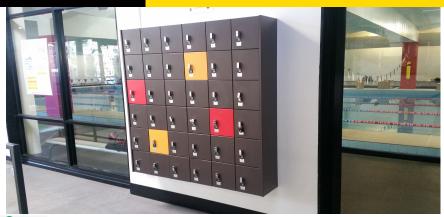

## **GREENSAFE CHECKLIST**

> Product TIMBER LAMINATED LOCKER

> **Reference / Type** Mini Lockers

> Manufacturer Interloc Lockers and Partitions

This checklist is to assist specification in promoting the use of environmentally-responsible products and materials in our projects.