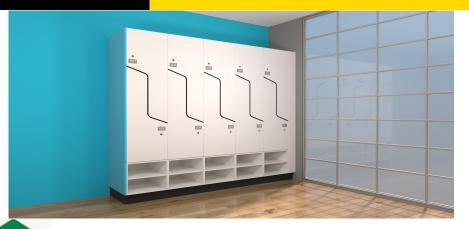

## **GREENSAFE CHECKLIST**

- > Product
- > Reference / Type
- > Manufacturer

TIMBER LAMINATED LOCKER G Wave with Open Shoe Storage Interloc Lockers and Partitions

This checklist is to assist specification in promoting the use of environmentally-responsible products and materials in our projects.