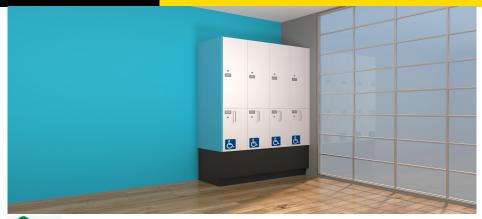

## **GREENSAFE CHECKLIST**

> **Product** TIMBER LAMINATED LOCKER

> Reference / Type DDA 2 Door

> Manufacturer Interloc Lockers and Partitions

This checklist is to assist specification in promoting the use of environmentally-responsible products and materials in our projects.

- > The product is recyclable at the end of its life
- > The product is manufactured in Australia
- > The product is manufactured from Australian Materials
- > The product contains timber and has been certified under a forest certification scheme
- > The product had Level A Global Greentag Certification.