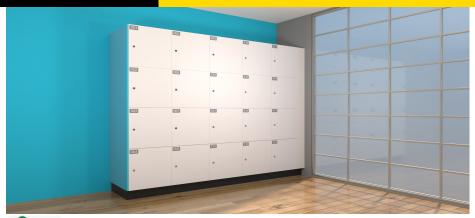

## **GREENSAFE CHECKLIST**

> Product TIMBER LAMINATED LOCKER

> Reference / Type C4

> Manufacturer Interloc Lockers and Partitions

This checklist is to assist specification in promoting the use of environmentally-responsible products and materials in our projects.