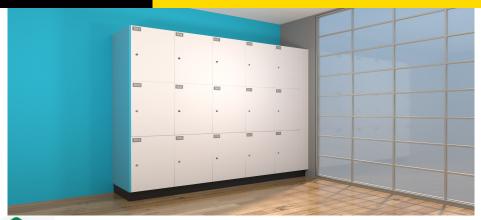

## **GREENSAFE CHECKLIST**

> **Product** TIMBER LAMINATED LOCKER

> Reference / Type C 3

> Manufacturer Interloc Lockers and Partitions

This checklist is to assist specification in promoting the use of environmentally-responsible products and materials in our projects.