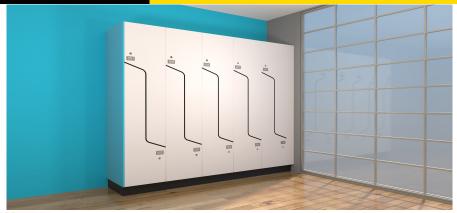

## **GREENSAFE CHECKLIST**

> Product

TIMBER LAMINATED LOCKER

> Reference / Type

BH - Extra Long Hanging

> Manufacturer

Interloc Lockers and Partitions

This checklist is to assist specification in promoting the use of environmentally-responsible products and materials in our projects.