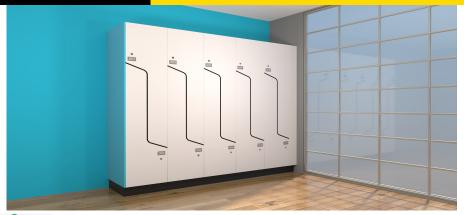

## **GREENSAFE CHECKLIST**

> **Product** TIMBER LAMINATED LOCKER

> Reference / Type B-Wave

> Manufacturer Interloc Lockers and Partitions

This checklist is to assist specification in promoting the use of environmentally-responsible products and materials in our projects.