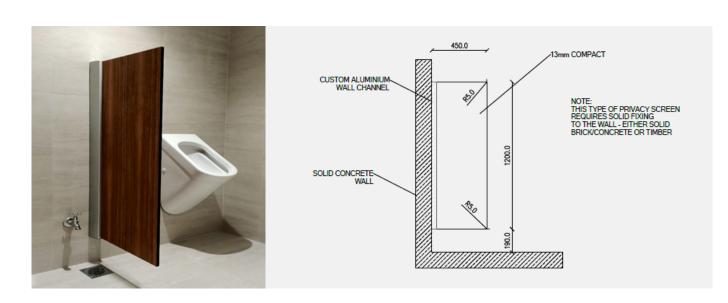

# **FREE STANDING**

The Free Standing has a customised wall channel that allows the panel to be suspended off the FFL. They are great for between Urinals or to separate a sink from a urinal.

## **Design Features**

- Aluminium anodised extrusion
- ▶ 304 Stainless Steel fixings
- Suitable for general privacy
- Vandal resistant

#### Renefits

- Wide range of colours to match your partitioning system
- Easy to clean

<sup>\*</sup>Please note Black Hardware and Powdercoating may incur extra charge.