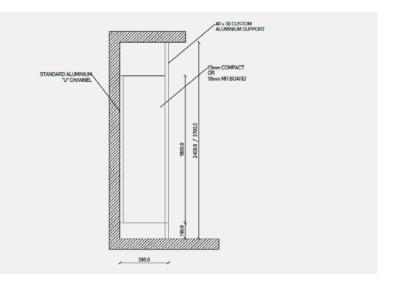

# FLOOR TO CEILING FIXED

The floor to ceiling fixed allows the panel to be extra width and height giving greater privacy.

### **Design Features**

- Aluminium anodised extrusion
- ▶ 304 Stainless Steel fixings
- Vandal resistant
- ▶ 40 x 30 custom aluminium support

## Benefits

- ▶ Wide range of colours to match your partitioning system
- ▶ Easy to clean
- Floor to ceiling fixing gives extra support on larger panels