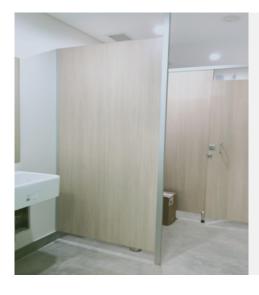

# FLOOR TO CEILING FIXED

The floor to ceiling fixed allows the panel to be extra width and height giving greater privacy.

### **Design Features**

- Aluminium anodised extrusion
- ▶ 304 Stainless Steel fixings
- Vandal resistant
- ▶ 40 x 30 custom aluminium support

## Benefits

- ▶ Wide range of colours to match your partitioning system
- ▶ Easy to clean
- Floor to ceiling fixing gives extra support on larger panels