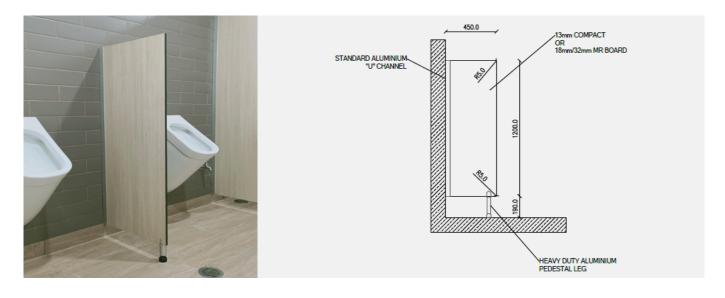

# PEDESTAL MOUNTED

The Pedestal Mounted Is a versatile screening solution providing privacy in any bathroom environment. Inclusive of a heavy-duty aluminium pedestal leg giving extra support.

#### **Design Features**

- Aluminium anodised extrusion
- ▶ 304 Stainless Steel fixings
- Vandal resistant
- Heavy-duty aluminium pedestal leg

#### **Benefits**

- ▶ Wide range of colours to match your partitioning system
- ▶ Easy to clean
- ▶ Pedestal Leg offers extra support