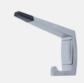

### **DESIGN FEATURES**

- **▶** 3 METLAM MODA CONCEALED SPRING HINGES
- **▶ MODA CONCEALED COAT HOOK**
- ▶ SHOWERS COME WITH 2 EXTRA COAT HOOKS
- **▶ PRIVACY BEVEL STANDARD**
- **▶ MODA SLIDE LOCK SYSTEM**
- **▶ INDICATOR SET**
- **▶ CONCEALED MODA BUMPER**

Standard Privacy Bevel

Concealed Moda Spring Hings

Concealed Moda Bumper

Moda Lock and Indicator

Concealed Moda Hat and Coat Hook