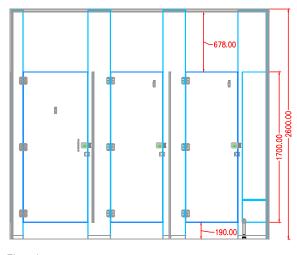

RECREATIONAL FACILITIES

Elevation

#### **BENEFITS**

-910-

(A)

- **▶ EASY TO CLEAN**
- ▶ MTO

Layout

- **▶ CUSTOM SIZES**
- **▶** AVAILABLE AS TOILET OR SHOWER PARTITIONS
- **▶ CLEAN LINES OPTIMIZING A STREAMLINE EFFECT**

2925.5

-18.5

-1110-

781.5 INT-800 0/A-

18.5

► FLOOR MOUNTED INCREASES STRENGTH AND STABILITY