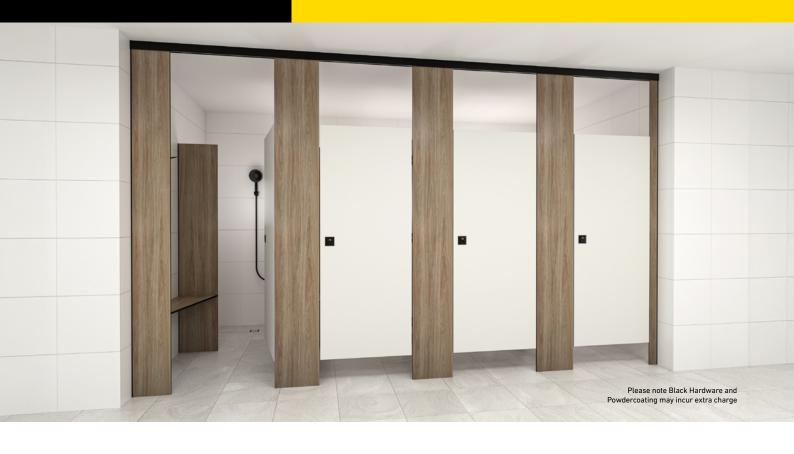

# **FULL HEIGHT PARTITIONING SYSTEM**

AVAILABLE ONLY IN COMPACT LAMINATE

Available for NSW / ACT / Brisbane - Gold Coast and Surrounding Areas

## A ROBUST LOW MAINTENANCE **PARTITIONING SYSTEM PERFECT FOR:**

**SPORTING AMENITIES** 

**SCHOOLS & UNIVERSITIES** 

HOTELS & CLUBS

**SHOPPING CENTRES** 

**GYM CHANGE ROOMS** 

CORPORATE OFFICES

**END OF TRIP FACILITIES** 

### **DESIGN FEATURES**

- **▶** 3 METLAM MODA CONCEALED SPRING HINGES
- **▶ MODA CONCEALED COAT HOOK**
- ▶ SHOWERS COME WITH 2 EXTRA COAT HOOKS
- **▶ PRIVACY BEVEL STANDARD**
- **▶ MODA SLIDE LOCK SYSTEM**
- **▶ INDICATOR SET**
- **▶ CONCEALED MODA BUMPER**

#### **BENEFITS**

-910-

(A)

- **▶ EASY TO CLEAN**
- ▶ MTO

Layout

- **▶ CUSTOM SIZES**
- **▶** AVAILABLE AS TOILET OR SHOWER PARTITIONS
- **▶ CLEAN LINES OPTIMIZING A STREAMLINE EFFECT**

2925.5

-18.5