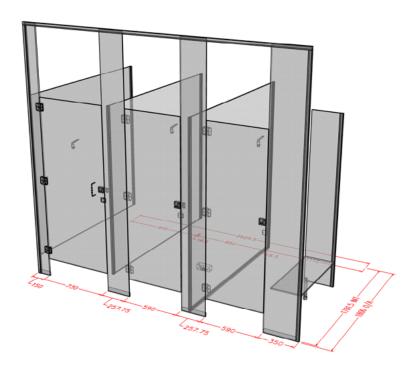

RECREATIONAL FACILITIES

Elevation

#### **BENEFITS**

-910-

(A)

- **▶ EASY TO CLEAN**
- ▶ MTO

Layout

- **▶ CUSTOM SIZES**
- **▶** AVAILABLE AS TOILET OR SHOWER PARTITIONS
- **▶ CLEAN LINES OPTIMIZING A STREAMLINE EFFECT**

2925.5

-18.5

-1110-

781.5 INT-800 0/A-

18.5

► FLOOR MOUNTED INCREASES STRENGTH AND STABILITY