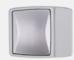

### **DESIGN FEATURES**

- **▶** 3 METLAM MODA CONCEALED SPRING HINGES
- **▶ MODA CONCEALED COAT HOOK**
- ▶ SHOWERS COME WITH 2 EXTRA COAT HOOKS
- **▶ PRIVACY BEVEL STANDARD**
- **▶ MODA SLIDE LOCK SYSTEM**
- **▶ INDICATOR SET**
- **▶ CONCEALED MODA BUMPER**

Standard Privacy Bevel

Concealed Moda Spring Hings

Concealed Moda Bumper

Moda Lock and Indicator

Concealed Moda Hat and Coat Hook