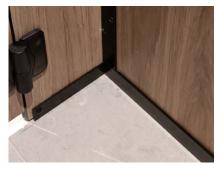

#### **HARDWARE**

- **▶ ALUMINIUM ANGLE FIXING**
- **▶ STAINLESS STEEL FIXINGS**
- **▶ NATURALLY ANODISED ALUMINIUM EXTRUSION**
- **▶ POWDER COATING AVAILABLE UPON REQUEST**

Floor Fastened

Floor Fastened

-1110-

781.5 INT-800 0/A-

18.5

► FLOOR MOUNTED INCREASES STRENGTH AND STABILITY