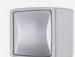

## **DESIGN FEATURES**

- **▶ 3 METLAM MODA CONCEALED SPRING HINGES**
- **▶ MODA CONCEALED COAT HOOK**
- ▶ SHOWERS COME WITH 2 EXTRA COAT HOOKS
- **▶ PRIVACY BEVEL STANDARD**
- **▶ MODA SLIDE LOCK SYSTEM**
- **▶ INDICATOR SET**
- **▶ CONCEALED MODA BUMPER**

## **HARDWARE**

- **ALUMINIUM ANGLE FIXING**
- STAINLESS STEEL FIXINGS
- **▶ NATURALLY ANODISED ALUMINIUM EXTRUSION**
- **▶ POWDER COATING AVAILABLE UPON REQUEST**

Concealed Moda Spring Hings

Concealed Moda Bumper