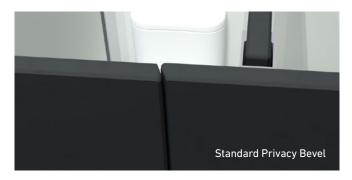

## **DESIGN FEATURES**

- **▶ 3 METLAM MODA CONCEALED SPRING HINGES**
- **▶ MODA CONCEALED COAT HOOK**
- ▶ SHOWERS COME WITH 2 EXTRA COAT HOOKS
- **▶ PRIVACY BEVEL STANDARD**
- **▶ MODA SLIDE LOCK SYSTEM**
- **▶ INDICATOR SET**
- **▶ CONCEALED MODA BUMPER**