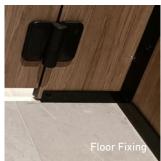

#### **BENEFITS**

- **EASY TO CLEAN**
- ▶ MTO
- CUSTOM SIZES
- ▶ AVAILABLE AS TOILET OR SHOWER PARTITIONS
- **▶ CLEAN LINES OPTIMIZING A STREAMLINE EFFECT**
- **▶ FLOOR MOUNTED INCREASES STRENGTH** AND STABILITY

## **HARDWARE**

- **ALUMINIUM ANGLE FIXING**
- STAINLESS STEEL FIXINGS
- **▶ NATURALLY ANODISED ALUMINIUM EXTRUSION**
- **▶ POWDER COATING AVAILABLE UPON REQUEST**

Concealed Moda Spring Hings

Concealed Moda Bumper