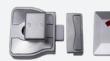

## **DESIGN FEATURES**

- **▶ 3 METLAM MODA CONCEALED SPRING HINGES**
- **▶ MODA CONCEALED COAT HOOK**
- ▶ SHOWERS COME WITH 2 EXTRA COAT HOOKS
- **▶ PRIVACY BEVEL STANDARD**
- **▶ MODA SLIDE LOCK SYSTEM**
- **▶ INDICATOR SET**
- **▶ CONCEALED MODA BUMPER**

Moda Lock and Indicator

Concealed Moda Hat and Coat Hook

**Elevation View** 

Plan View