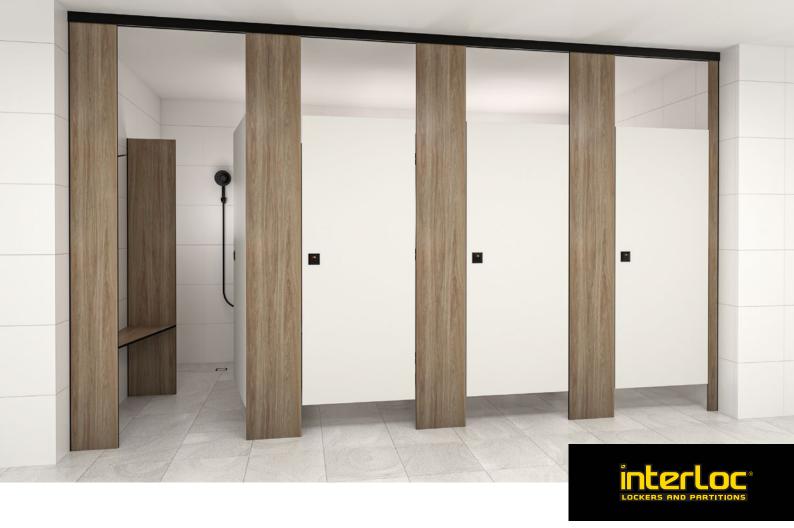

PARTITIONING SYSTEM SPECIFICATION SHEET

# **FULL HEIGHT PARTITIONING SYSTEM**

AVAILABLE ONLY IN COMPACT LAMINATE

# A ROBUST LOW MAINTENANCE PARTITIONING SYSTEM PERFECT FOR:

**GYM CHANGE ROOMS** 

**CORPORATE OFFICES** 

END OF TRIP FACILITIES

RECREATIONAL FACILITIES

#### **BENEFITS**

- **EASY TO CLEAN**
- ▶ MTO
- CUSTOM SIZES
- ▶ AVAILABLE AS TOILET OR SHOWER PARTITIONS
- **▶ CLEAN LINES OPTIMIZING A STREAMLINE EFFECT**
- **▶ FLOOR MOUNTED INCREASES STRENGTH** AND STABILITY