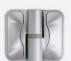

## **DESIGN FEATURES**

- **▶ 3 METLAM MODA CONCEALED SPRING HINGES**
- **▶ MODA CONCEALED COAT HOOK**
- ▶ SHOWERS COME WITH 2 EXTRA COAT HOOKS
- **▶ PRIVACY BEVEL STANDARD**
- **▶ MODA SLIDE LOCK SYSTEM**
- **▶ INDICATOR SET**
- **▶ CONCEALED MODA BUMPER**

## **HARDWARE**

- **ALUMINIUM ANGLE FIXING**
- STAINLESS STEEL FIXINGS
- **▶ NATURALLY ANODISED ALUMINIUM EXTRUSION**
- **▶ POWDER COATING AVAILABLE UPON REQUEST**

Concealed Moda Spring Hings

Concealed Moda Bumper