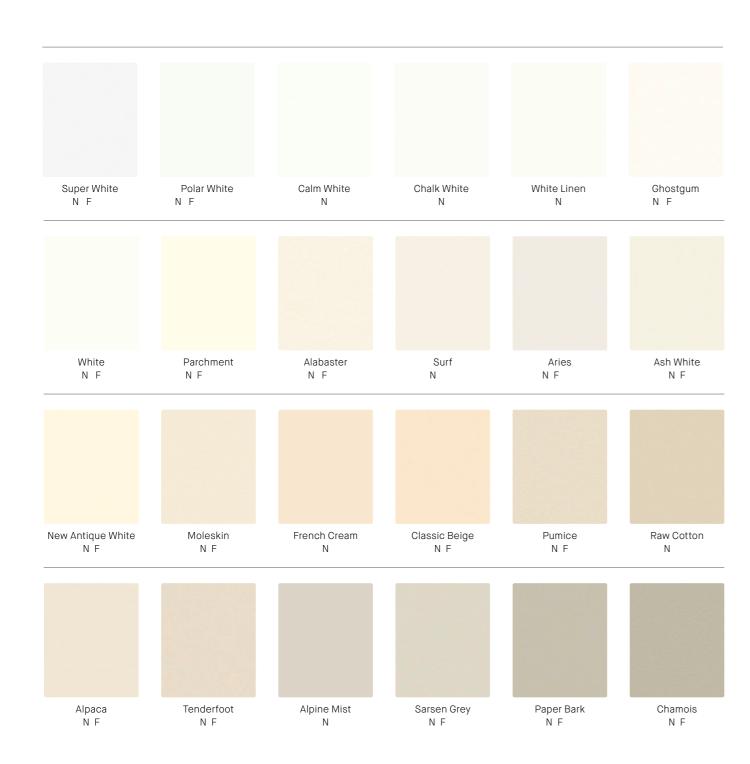

### Whites & Neutrals

Laminex Whites offers a range of base tones giving each shade its distinctive character. Mid tone neutrals are inspired by nature, offering raw, organic characteristics and a selection of dark colours feature deep, earthy browns through to intense charcoals and blacks.