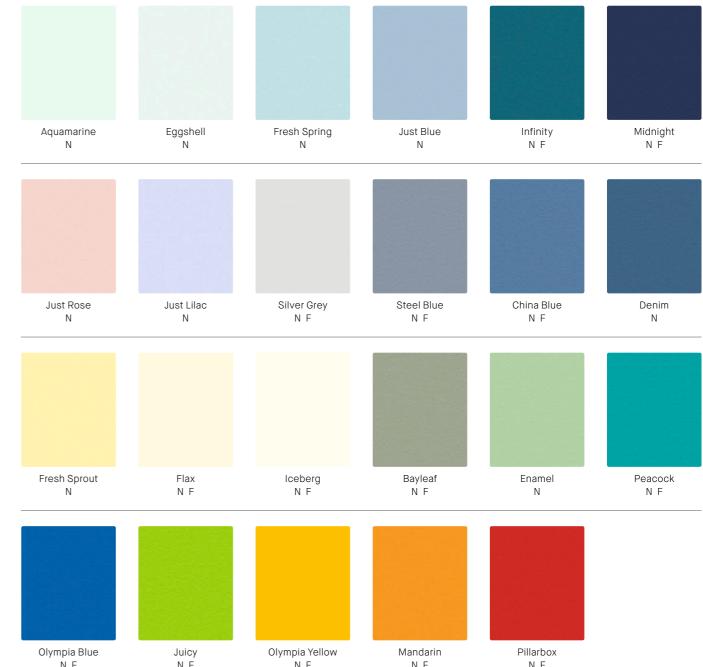

### Accents

The Laminex Accents range is an evolving palette of décors that reflect shifting design trends. From soft delicate pastels to brilliant bolds, accent colours help lift and add impact to a space.

### Legend

- N Natural Finish
- F Flint Finish

Stipple Hemp N F Stipple Seal N

Stipple Smoke N

New Graphite N F

| 1. 1.1       | 10 Wall       |
|--------------|---------------|
| Alaskan<br>N | Bleached<br>N |
|              |               |