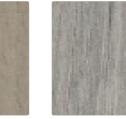

### Woodgrains

Laminex Woodgrain surfaces beautifully reflect the authentic textures and tones of solid timbers. Select from cool and neutral grey tones, through to lighter warm and darker woodgrain surfaces.

### Legend

- N Natural Finish
- F Flint Finish

Stipple Hemp N F Stipple Seal N

Stipple Smoke N

New Graphite N F

| 1. 1.1       | 10 Wall       |
|--------------|---------------|
| Alaskan<br>N | Bleached<br>N |
|              |               |