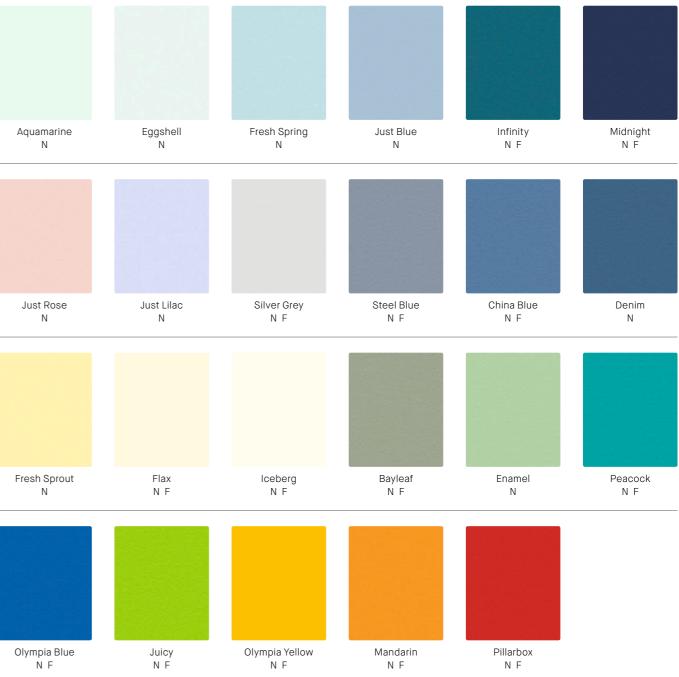

### Accents

The Laminex Accents range is an evolving palette of décors that reflect shifting design trends. From soft delicate pastels to brilliant bolds, accent colours help lift and add impact to a space.

### Legend

- N Natural Finish
- F Flint Finish

Stipple Hemp N F Stipple Seal N

Stipple Smoke N

New Graphite N F

| 1. 1.1       | 10 Wall       |
|--------------|---------------|
| Alaskan<br>N | Bleached<br>N |
|              |               |