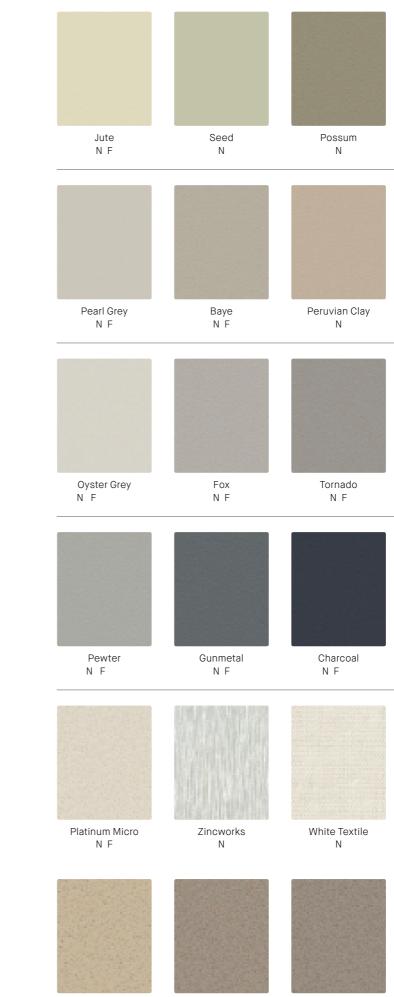

### **Minerals**

The Minerals range is inspired by timeless marble, granite and concrete surfaces. Marble décors offer sophistication whilst our aggregates deliver a luxurious look of natural stone and quartz. Our concrete surfaces are raw and unrefined and bring a sense of lasting durability.