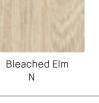

### Woodgrains

Laminex Woodgrain surfaces beautifully reflect the authentic textures and tones of solid timbers. Select from cool and neutral grey tones, through to lighter warm and darker woodgrain surfaces.