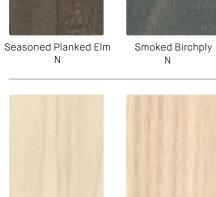

### Legend

- N Natural Finish
- F Flint Finish

Stipple Hemp N F Stipple Seal N

Stipple Smoke N

New Graphite N F

| 1. 1.1       | 10 Wall       |
|--------------|---------------|
| Alaskan<br>N | Bleached<br>N |
|              |               |

Oyster Linea

Ń

Chalky Teak Ν

Delana Oak

Domain

Seasoned Oak

Silver Ash

Ν