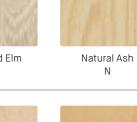

### Woodgrains

Laminex Woodgrain surfaces beautifully reflect the authentic textures and tones of solid timbers. Select from cool and neutral grey tones, through to lighter warm and darker woodgrain surfaces.